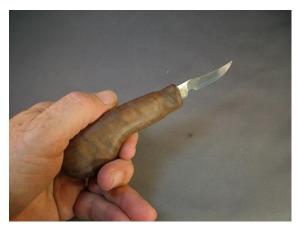

## **BUD MURRAY'S CUSTOM CARVING KNIVES**

Bud Murray of Missouri has been making carving knives and tools for many years that have been well received in the carving community. He makes the Murray 529, 539, 549and 559 Knife with the Universal Whittle-Carving Knife design fitted into his unique pistol grip Walnut or China Berry handle. The handle allows for a couple of holding positions that fit comfortably in the carver's hand. The tang of the blade extends out of the handle to allow for the index finger to wrap around that part of the blade while choking up on the handle for detail carving cuts. WOOD BEE CARVER recommended.