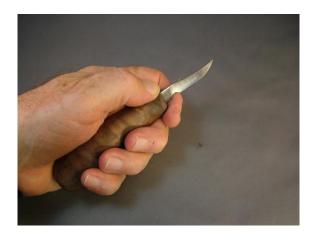

## **BUD MURRAY'S CUSTOM CARVING KNIVES**

Bud Murray of Missouri has been making carving knives and tools for many years that have been well received in the carving community. He makes the Murray 529, 539, 549and 559 Knife with the Universal Whittle-Carving Knife design fitted into his unique pistol grip Walnut or China Berry handle. The handle allows for a couple of holding positions that fit comfortably in the carver's hand. The tang of the blade extends out of the handle to allow for the index finger to wrap around that part of the blade while choking up on the handle for detail carving cuts. WOOD BEE CARVER recommended.