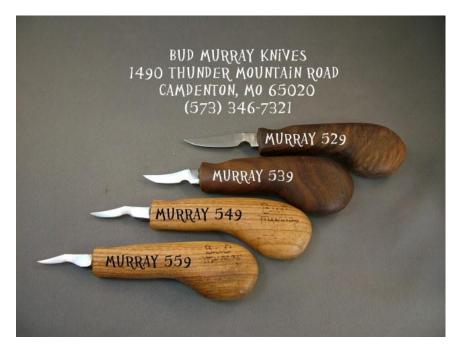

## **BUD MURRAY'S CUSTOM CARVING KNIVES**

Bud Murray of Missouri has been making carving knives and tools for many years that have been well received in the carving community. He makes the Murray 529, 539, 549and 559 Knife with the Universal Whittle-Carving Knife design fitted into his unique pistol grip Walnut or China Berry handle. The handle allows for a couple of holding positions that fit comfortably in the carver's hand. The tang of the blade extends out of the handle to allow for the index finger to wrap around that part of the blade while choking up on the handle for detail carving cuts. WOOD BEE CARVER recommended.

BUD MURRAY'S CUSTOM CARVING KNIVES 1490 Thunder Mountain Road CAMDENTON, MO 65020

Phone 573-346-7321 ~ wjmurray@dam.net or budmurray10@gmail.com